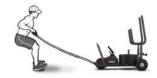

### **BI-DIRECTIONAL MOVEMENT**

Push and pull from either end using the **Tri Handlebar** and **Low Handlebar**; the 3-wheel design makes the sled easy to maneuver

### **ACCESSORIES INCLUDED**

Includes **phone holder** and **V-strap** to attach a harness or rope. Upgrade to console version to track performance metrics (removes phone holder option)

X-DRIVE PUSH WHEELBARROW PUSH

**LOW BAR PUSH**