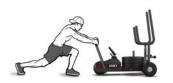

### **BI-DIRECTIONAL MOVEMENT**

Push and pull from either end using the **Tri Handlebar** and **Low Handlebar**; the 3-wheel design makes the sled easy to maneuver

### TRI HANDLEBAR & LOW HANDLEBAR

Supports different grip styles for a variety of exercises. Insert the Tri Handlebar into the base to use the sled as a wheelbarrow and add weight on the plate sleeve to increase the load.

X-DRIVE PUSH WHEELBARROW PUSH

**LOW BAR PUSH**