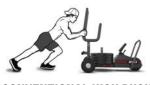

### TRI HANDLEBAR & LOW HANDLEBAR

Supports different grip styles for a variety of exercises. Insert the Tri Handlebar into the base to use the sled as a wheelbarrow and add weight on the plate sleeve to increase the load.

X-DRIVE PUSH WHEELBARROW PUSH

**LOW BAR PUSH**