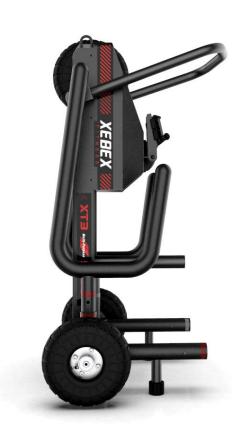

### **VERTICAL STORAGE**

Space-saving footprint of 714mm x 598mm when stored in an upright position