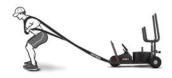

### **BI-DIRECTIONAL MOVEMENT**

Push and pull from either end using the **Tri Handlebar** and **Low Handlebar**; the 3-wheel design makes the sled easy to maneuver

### TRI HANDLEBAR & LOW HANDLEBAR

Supports different grip styles for a variety of exercises. Insert the Tri Handlebar into the base to use the sled as a wheelbarrow and add weight on the plate sleeve to increase the load.

X-DRIVE PUSH WHEELBARROW PUSH

**LOW BAR PUSH**