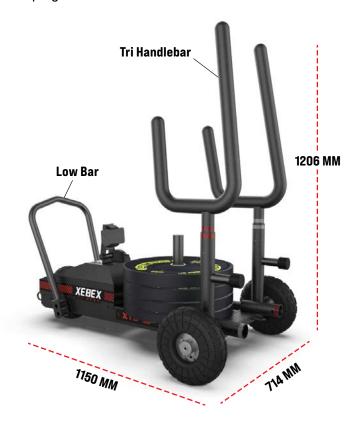

# **PRODUCT SPECS**

Gross Weight (with packaging): 51 KG
Net Weight (without packaging): 46 KG
Package Dimensions: 1170x540x470mm
Assembled Dimensions: 1150x714x1206mm

### **BI-DIRECTIONAL MOVEMENT**

Push and pull from either end using the **Tri Handlebar** and **Low Handlebar**; the 3-wheel design makes the sled easy to maneuver

### TRI HANDLEBAR & LOW HANDLEBAR

Supports different grip styles for a variety of exercises. Insert the Tri Handlebar into the base to use the sled as a wheelbarrow and add weight on the plate sleeve to increase the load.