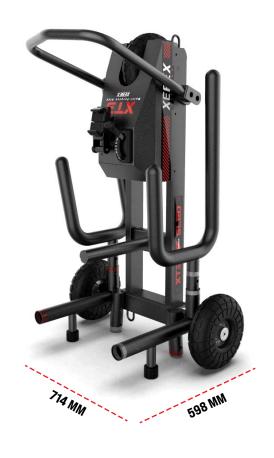

# **PRODUCT SPECS**

Gross Weight (with packaging): 51 KG
Net Weight (without packaging): 46 KG
Package Dimensions: 1170x540x470mm
Assembled Dimensions: 1150x714x1206mm

### **VERTICAL STORAGE**

Space-saving footprint of 714mm x 598mm when stored in an upright position