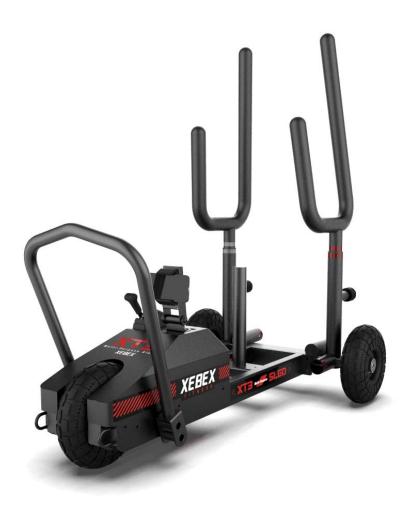

# **INTRO**

The Xebex Fitness XT3 Sled is an innovative training tool that brings conventional training and modern technology together to provide an advanced workout experience. It is intelligently designed to enhance strength and conditioning regimens with convenient, easy-to-use features and offers maximum durability to withstand even the most intense training sessions.

### **BI-DIRECTIONAL MOVEMENT**

Push and pull from either end using the **Tri Handlebar** and **Low Handlebar**; the 3-wheel design makes the sled easy to maneuver

### TRI HANDLEBAR & LOW HANDLEBAR

Supports different grip styles for a variety of exercises. Insert the Tri Handlebar into the base to use the sled as a wheelbarrow and add weight on the plate sleeve to increase the load.