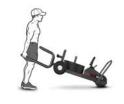

### **BI-DIRECTIONAL MOVEMENT**

Push and pull from either end using the **Tri Handlebar** and **Low Handlebar**; the 3-wheel design makes the sled easy to maneuver

### TRI HANDLEBAR & LOW HANDLEBAR

Supports different grip styles for a variety of exercises. Insert the Tri Handlebar into the base to use the sled as a wheelbarrow and add weight on the plate sleeve to increase the load.

X-DRIVE PUSH WHEELBARROW PUSH

**LOW BAR PUSH**