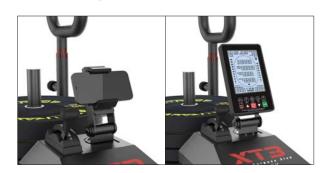

#### **MEASURE & TRACK PERFORMANCE**

Standard Option: Includes phone holder with 180  $^{\circ}$  rotation and allows you to use a phone timer

Upgrade Option: Backlit **Smart Connect console** with 180  $^\circ$  rotation displays workout metrics and connects to various third-party apps to record workout history

### **ACCESSORIES INCLUDED**

Includes **phone holder** and **V-strap** to attach a harness or rope. Upgrade to console version to track performance metrics (removes phone holder option)