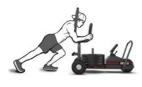

### **BI-DIRECTIONAL MOVEMENT**

Push and pull from either end using the **Tri Handlebar** and **Low Handlebar**; the 3-wheel design makes the sled easy to maneuver

### TRI HANDLEBAR & LOW HANDLEBAR

Supports different grip styles for a variety of exercises. Insert the Tri Handlebar into the base to use the sled as a wheelbarrow and add weight on the plate sleeve to increase the load.

X-DRIVE PUSH WHEELBARROW PUSH

**LOW BAR PUSH**